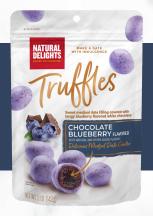

**Chocolate Blueberry** A delicate delight with every bite. Dark chocolate truffle covered in a natural blueberry flavor coating with a Medjool date center.