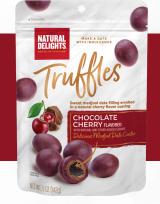

## **Chocolate Cherry**

A sweet treat for everyone, perfect for an everyday indulgence. Milk chocolate truffle surrounded in a rich cherry flavor coating with a Medjool date center.