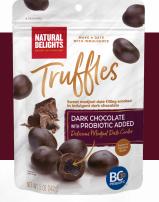

## **Dark Chocolate with Probiotic**

An irresistible dark chocolate truffle with a sweet Medjool date center. An elegant treat with added health benefits, made with probiotic BC30 that supports immunity and digestive health.